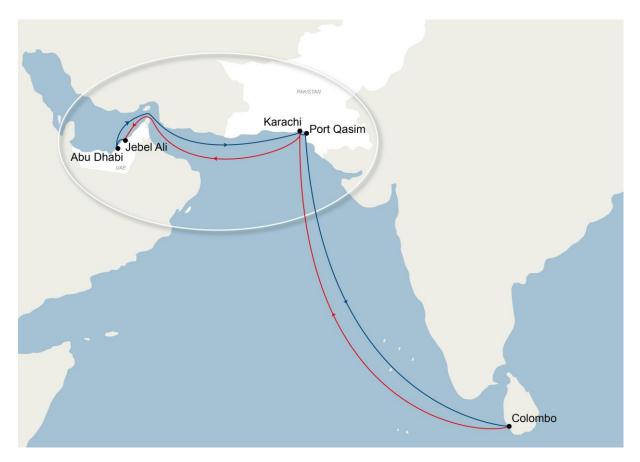

PIKEX (New rotation) : Jebel Ali, Khalifa, Karachi, Port Qasim, Colombo, Karachi, Jebel Ali

**EPIC**: Will stop Karachi call and add Colombo call | Rotation: Khalifa, Jebel Ali, Nhava Sheva, Mundra, Colombo, Tanger Med, Southampton, Rotterdam, Hamburg, Antwerp, Dunkerque, Le Havre, Algeciras, Khalifa