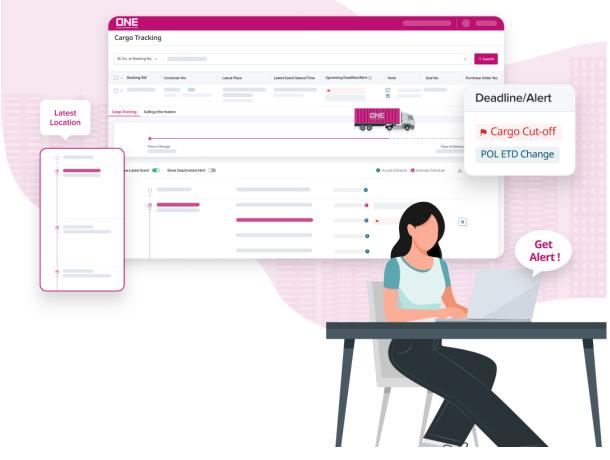

#### **Enhanced Visibility**

Experience a comprehensive view of your shipment's journey with a vertical timeline and progress bar.

#### **Upcoming Deadlines**

Receive timely alerts with color-coding to emphasize the urgency of required actions for key milestones.

#### **Exception Alerts**

Stay fully informed of your shipments with timely notifications for schedule changes and long-stay exceptions

To access the new Cargo Tracking feature, go to Manage Shipment, hover over Track & Trace, and select Cargo Tracking from the menu.