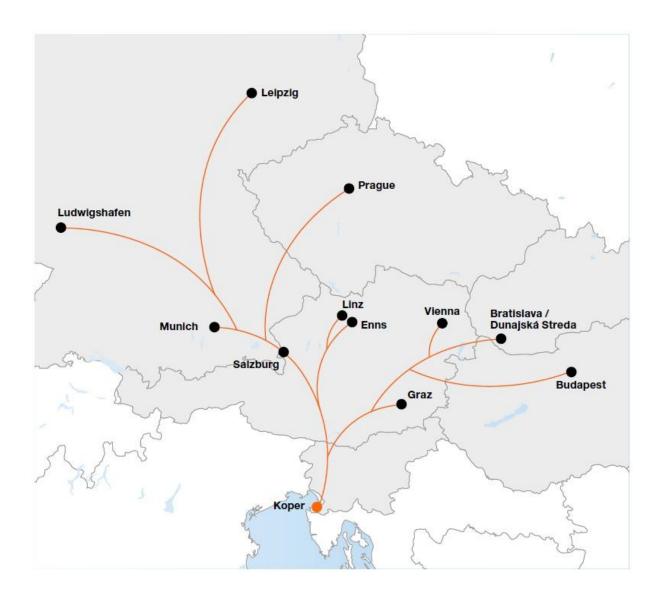

**Enhanced Inland Network:** our extensive multimodal network—from rail to truck—expands your reach from Koper, connecting efficiently to key locations across Central and Eastern Europe including Germany, Austria, Switzerland, Czech Republic, Hungary and Slovenia.