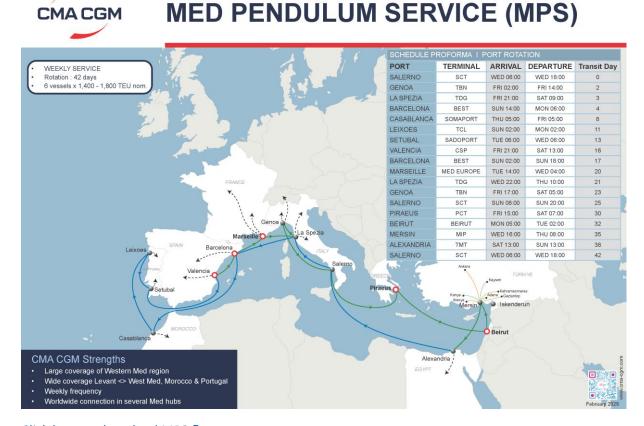

## Click here to download MPS flyer

**Fleet**: 6 vessels x 1,400 - 1,800 TEU nom.

Rotation: Salerno WB - Genoa WB - La Spezia WB - Barcelona WB - Casablanca - Leixoes - Setubal - Valencia - Barcelona EB - Marseille - La Spezia EB - Genoa EB - Salerno EB - Piraeus - Beirut - Mersin -

Alexandria - Salerno

Frequency: Weekly

Starting: Week 10

Please do not hesitate to contact our sales teams should you need further information.