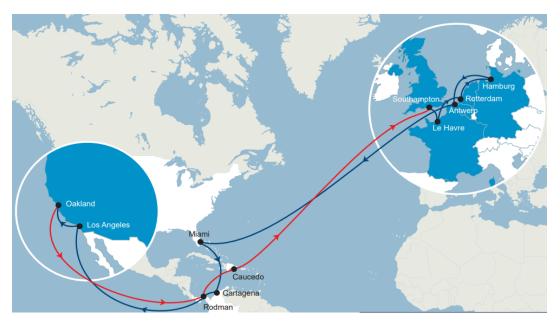

Please see below the key rotation & transit time details:

West Bound: Miami – Cartagena – Rodman

First Call: CMA CGM BLUE WHALE - ETD Miami March 6, 2025 \*

|       | Cartagena | Rodman |
|-------|-----------|--------|
| Miami | 4         | 7      |

North Bound: Cartagena – Rodman – Los Angeles – Oakland First Call: CMA CGM BLUE WHALE – ETD Cartagena March 10, 2025 \*

|           | Los<br>Angeles | Oakland |
|-----------|----------------|---------|
| Cartagena | 13             | 16      |
| Rodman    | 10             | 13      |

South Bound: Los Angeles – Oakland – Rodman – Caucedo First Call: CMA CGM BLUE WHALE – ETD Los Angeles March 23, 2025 \*

|             | Rodman | Caucedo |
|-------------|--------|---------|
| Los Angeles | 13     | 19      |
| Oakland     | 10     | 16      |

## **Main Highlights:**

- West Bound: Direct and weekly coverage from South Florida to Colombia and Panama, facilitating seamless connections to the Caribbean and Latin America
- North Bound: Direct and weekly coverage from Colombia and Panama to the US West Coast, ensuring efficient connections from the Caribbean and Latin America
- **South Bound:** Direct and weekly coverage from the US West Coast to Panama and the Dominican Republic, enabling effective connections to the Caribbean and Latin America