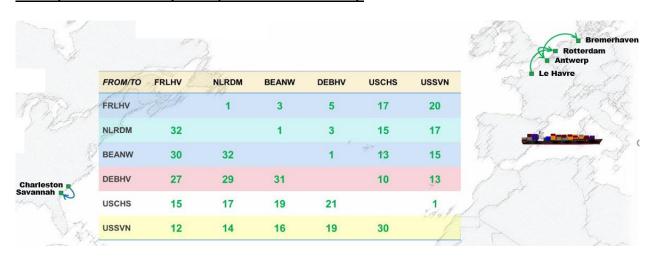

#### TAE2 (Trans-Atlantic Express 2) - South Atlantic Loop

- √ Fastest service in the market
- √ Flying rotation for premier Schedule Integrity
- ✓ Increased Capacity

As Agent For

**EVERGREEN LINE** 

....