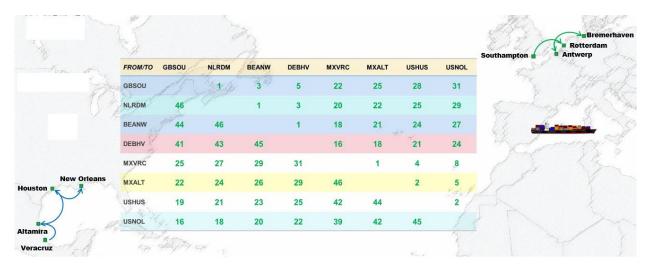

#### TAE3 (Trans-Atlantic Express 3) - Mexico-Gulf Loop

- √ Optimized rotation
- √ Improved Schedule Reliability
- √ Leading Transit time
- √ Direct EUR to Mexico connection, without stopover in the USA