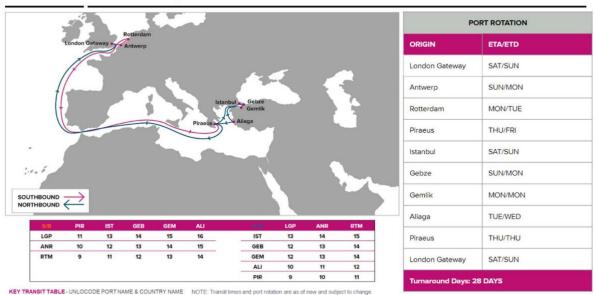

# Aegean Express (AEX)

✓ Port Rotation: London Gateway, Antwerp, Rotterdam, Piraeus, Istanbul, Gebze, Gemlik, Aliaga, Piraeus, London Gateway

- ✓ Frequency: Weekly
- ✓ Vessel Lineup: 4 Vessels

DNE HETWORK IN Intra Europe | AEX: Aegean Express

KEY TRANSIT TABLE - UNLOCODE PORT NAME & COUNTRY NAME NOTE: Transit times and port rotation are as of now and subject to change LGP; London Gateway, ANR: Antworp, RTM: Roterdam, IBT: Istanbul, GEB; Gebzo, GEM: Gemilk, ALI: Aliaga, PIR: Piraous