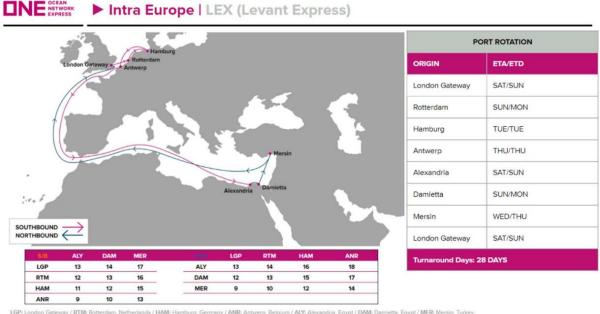

### Levant Express (LEX)

✓ Port Rotation: London Gateway, Rotterdam, Hamburg, Antwerp, Alexandria, Damietta, Mersin, London Gateway

- ✓ Frequency: Weekly
- ✓ Vessel Lineup: 4 Vessels

KEY TRANSIT TABLE - UNLOCODE PORT NAME & COUNTRY NAME NOTE: Transit times and port rotation are as of now and subject to change