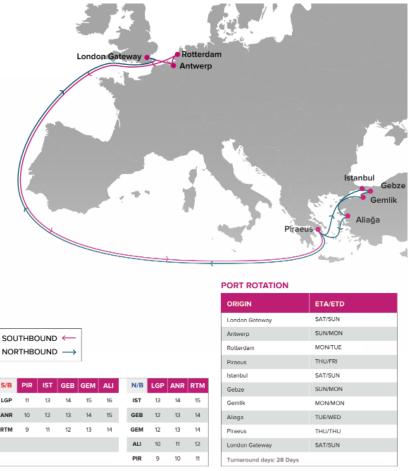

The vessels will cover most of our new AEX service as well as Alexandria. Hamburg can also be served via a smooth connection in Antwerp. Likewise, Mersin can be offered via transshipment in Piraeus.

We would like to invite you taking advantage of our special promotional rates. Please visit the link below and place your booking now:

Pls find detailed schedule under the following link:

**AEX Service Map** 

Should you have any questions or concerns, please contact your sales account representative for additional support.

Yours faithfully, Ocean Network Express (Europe) Ltd.