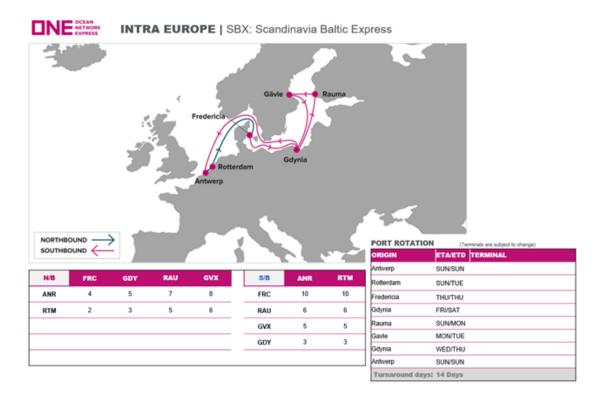

## Enhanced Intra-Europe Connections with Revamped Scandinavia Baltic Express (SBX)

ONE is excited to announce significant improvements to our Scandinavia Baltic Express (SBX) service. Besides of existing Gdynia and Frederica coverage, we have include the new calling port of Antwerp, Rotterdam, Rauma, Gävle, that offering greater flexibility and faster transit times for your intra-Europe cargo.

## With Our New Calling Port Expansion:

- Enhanced Flexibility: The addition of Antwerp and Rotterdam as main ports provides two convenient options to seamlessly integrate with your supply chain.
- **Customer Oriented and Effective Solutions:** We strive to offer comprehensive service, and adding these new ports for best optimal transit time for both import and export.
  - First Direct Call: ONE is proud to offer the first direct service to Rauma (Finland) and Gävle (Sweden), expanding our reach and streamlining your shipments
  - **Double Calling Gdynia**: Ensures optimal transit times for both import and export cargo.
- **Operation Stability:** Two dedicated vessels operated to ensure consistent and reliable service.

## Service Details:

- Port Rotation: Antwerp > Rotterdam > Frederica > Gdynia(1<sup>st</sup> call) > Rauma > Gävle > Gdynia (2<sup>nd</sup> call) > Antwerp
- Frequency: Weekly Service
- Vessel Lineup: 2 Vessels
- Commencement Date: 20-Oct-2024 (ETA from Antwerp)