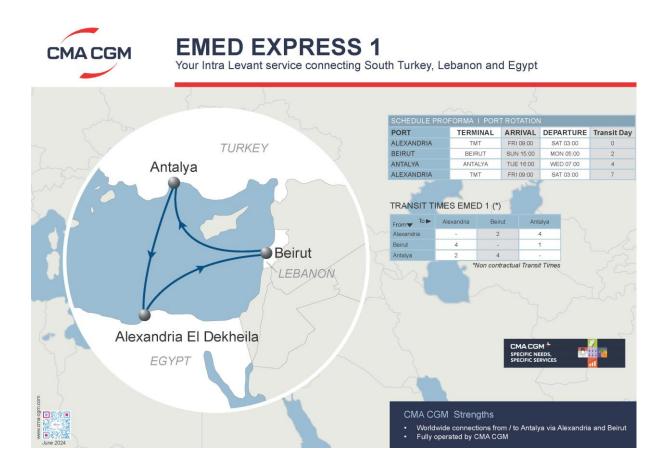

## CMA CGM to launch EMED 1 service linking

## Turkey, Egypt and Lebanon

SERVICES UPDATES

As there are always **Better Ways** to address a market, **CMA CGM – Short Sea Lines Division** is pleased to announce the launch of our **EMED 1** service as from WEEK 28.

This loop will allow the coverage of the Turkish port of Antalya with worldwide connections in Alexandria, Egypt and Beirut, Lebanon.

## EMED 1 has the following features:

Fleet: 1 vessel x 1,100 TEU nom.

Rotation: Antalya - Alexandria - Beirut

Frequency: Weekly

Starting: ETA Antalya 10/07

Please do not hesitate to contact our sales teams should you need further information.